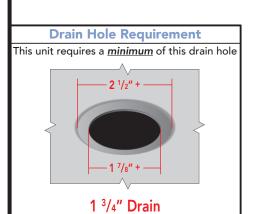

| Rev. Change |  |   |                                        |            | www.ambas | ssadormarine.com |
|-------------|--|---|----------------------------------------|------------|-----------|------------------|
| A Original  |  | ] |                                        |            |           | (800) 270-4262   |
| В           |  |   |                                        |            |           |                  |
| С           |  |   |                                        | Model #    | Da        | v #              |
| D           |  |   |                                        | V03-0704-x | Y Re      | A                |
| E           |  |   |                                        | V00-0704-A | ^         |                  |
| F           |  |   |                                        |            |           |                  |
| G           |  |   |                                        |            |           |                  |
|             |  |   |                                        |            |           |                  |
|             |  |   |                                        |            |           |                  |
|             |  |   |                                        |            |           |                  |
|             |  |   |                                        |            |           |                  |
|             |  |   |                                        |            |           |                  |
|             |  |   |                                        |            |           |                  |
|             |  |   |                                        |            |           |                  |
|             |  |   |                                        |            |           |                  |
|             |  |   |                                        |            |           |                  |
|             |  |   |                                        |            |           |                  |
|             |  |   | <b>2</b> <sup>1</sup> / <sub>2</sub> " |            |           |                  |
|             |  |   | (6.4 cm)                               |            |           |                  |
|             |  |   |                                        |            |           |                  |
|             |  |   |                                        |            |           |                  |
|             |  |   | 1 <sup>5</sup> /8"                     |            |           |                  |
|             |  |   |                                        |            |           |                  |
|             |  |   | (4.1 cm)                               |            |           |                  |